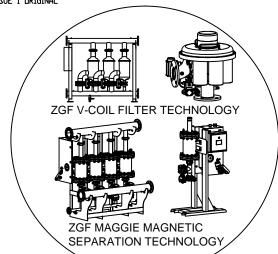

## TUBE MILL (ERW PIPE)

ZGF TECHNOLOGY PROVIDES COST, QUALITY AND ENVIRONMENTAL BENEFITS

- \* IMPROVED QUALITY
- \* LONGER EQUIPMENT AND COMPONENT LIFE (IMPEDERS, ROLLERS, QUENCH RINGS, CUTTING TOOLS)
- \* LONGER FLUID LIFE
- \* LOWER TOTAL OPERATING COSTS
- \* NO CONSUMABLES AND VIRTUALLY NO FILTER MAINTENANCE
- \* FULLY AUTOMATIC, 24/7 OPERATION