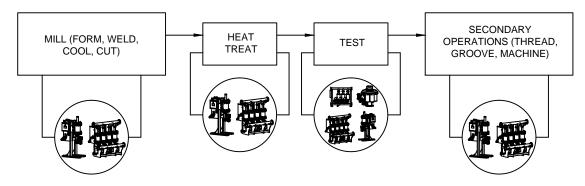

## **OFF-LINE OPERATIONS**

ZGF TECHNOLOGY CAN BE USED IN SEVERAL PROCESS POINTS TO PROVIDE VALUE

ZERO GRAVITY FILTERS 12300 EMERSON DR BRIGHTON, MI 48116, USA PROCESS DIAGRAM
TUBE MILL (ERW PIPE)

| MATL:   | DRAWN:   | MG        | Γ, |
|---------|----------|-----------|----|
| SPECN:  | CHECKED: | MG        |    |
| No DFF: | DATE:    | 15 DEC 14 | ľ  |